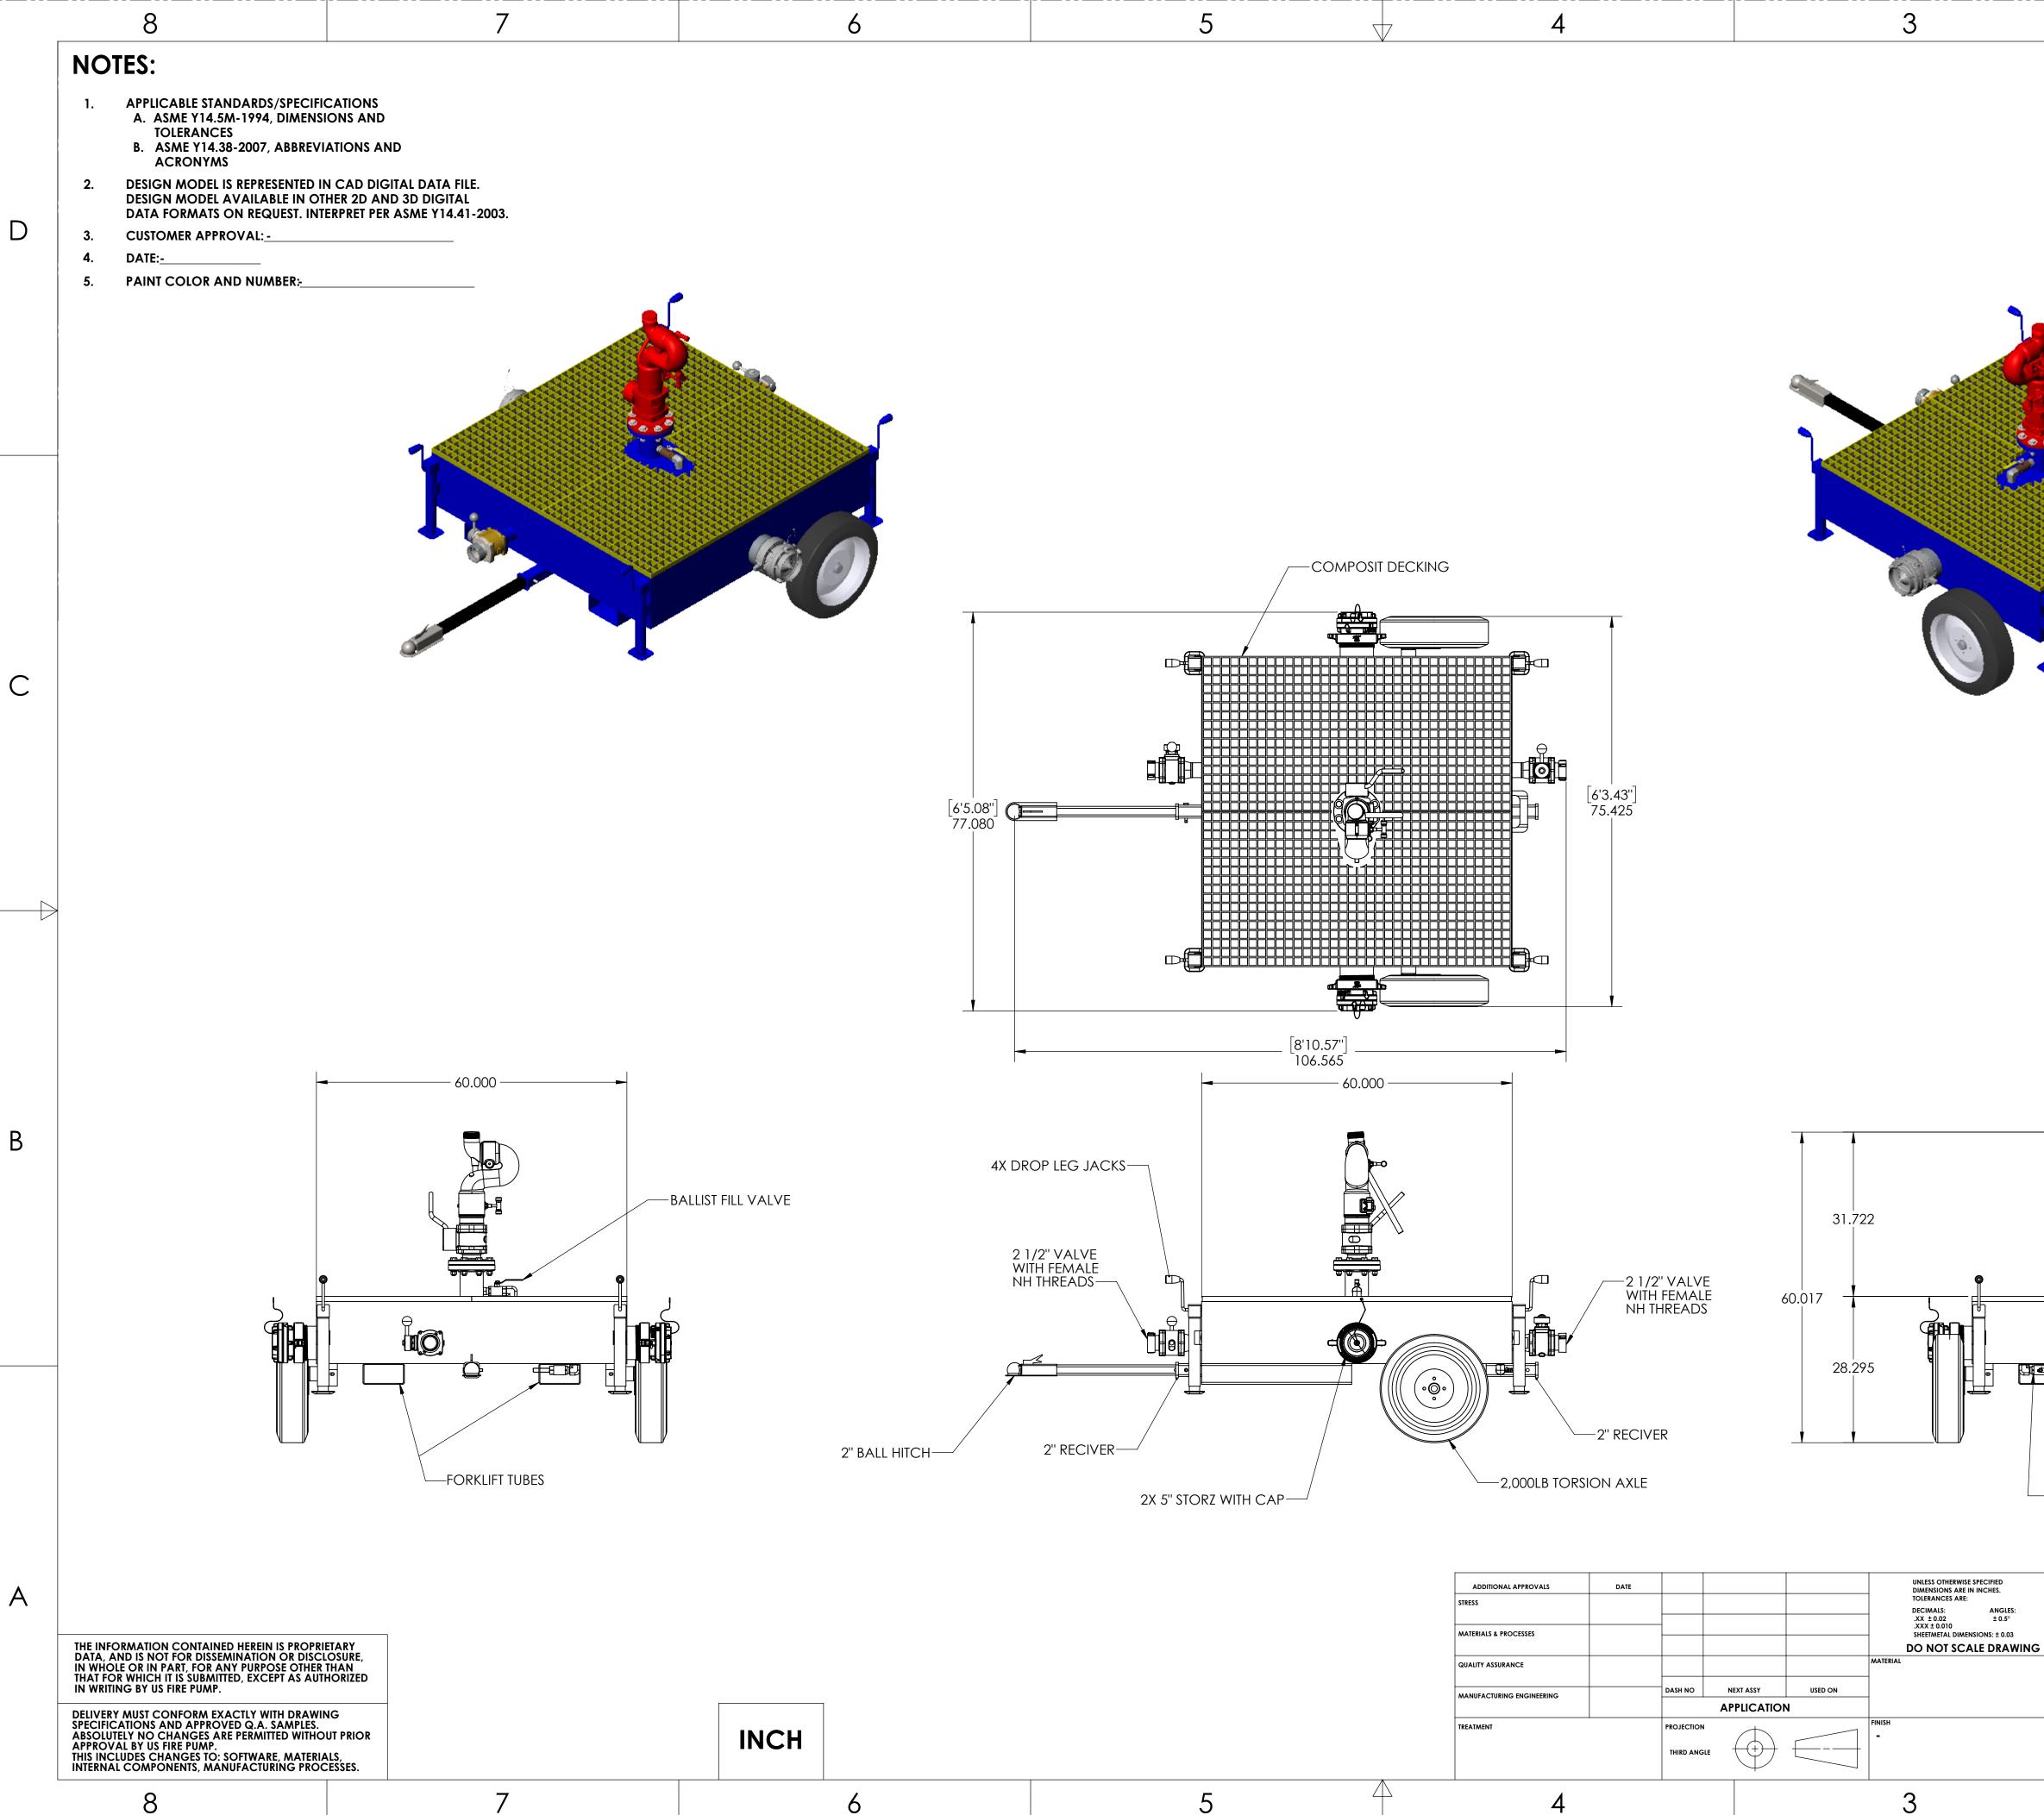

|        | CAGE                                                                               |      | DWG NO                                            | -3003-00-                                                                            | 0                  | T REV                                  | 1                                 |   | _ |
|--------|------------------------------------------------------------------------------------|------|---------------------------------------------------|--------------------------------------------------------------------------------------|--------------------|----------------------------------------|-----------------------------------|---|---|
|        | <u> </u>                                                                           |      |                                                   |                                                                                      | REVISIONS          |                                        |                                   |   |   |
|        |                                                                                    | ZONE |                                                   |                                                                                      |                    | DATE<br>7JAN17                         | APPROVED<br>REN                   | - |   |
|        |                                                                                    |      | -                                                 | INITAL                                                                               | RELEASE            | /JAN1/                                 | REN                               |   | D |
|        |                                                                                    |      |                                                   |                                                                                      |                    |                                        |                                   |   | С |
| (<br>f |                                                                                    |      | SEI<br>750<br>FC<br>CJ<br>ELI<br>CC<br>MC<br>85   | CHEART<br>COPM<br>CONOZZEL<br>N<br>CHEART<br>OPPERHEAD<br>ONITOR<br>93IV<br>TH VAVLE |                    |                                        |                                   | 7 | В |
| PI<br> | ST DRAIN VALY  ST DRAIN VALY  ROJECT - APPROVALS  RAWN REN HECKED REN  PPROVED REN | ✓E   | DATE<br>7JAN17<br>7JAN17<br>7JAN17<br>7JAN17<br>2 | TITLE GENERA<br>MONITO                                                               | AL ARRAN<br>OR, 1K | CARENT - TR<br>GMENT - TR<br>3003-00-0 | AILER,<br>REV<br>-<br>1 of 1<br>1 |   | A |